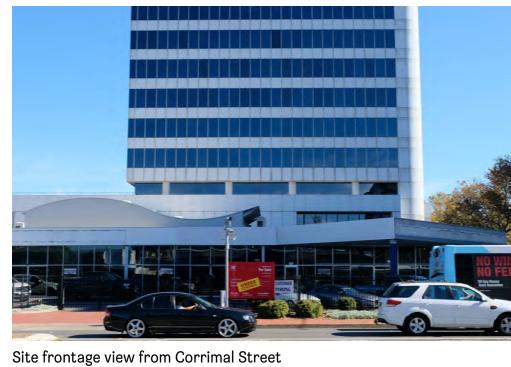

37-39 BURELLI ST, WOLLONGONG

View from Corrimal Steet looking North View from Corrimal and Burelli Street intersection

Site Photographs

COMPLIANCE

INTELLECTUAL PROPERTY DESCRIPTION MATERIALS SCHEDULE AC AIR CONDITIONING UNIT
AD ALUMINIUM DOOR
AW ALUMINIUM WINDOW
BK1 BRICK TYPE 1, STRETCHER
BK2 BRICK TYPE 2, HIT MISS
BK3 BRICK TYPE 3, SCREEN
BLK FACE BLOCKWORK
CONC CONCRETE
CA CONCRETE
CA CONCRETE
CP CARPET DOWNPIPE
FIXED GLASS
FLOOR WASTE
METAL CLADDING
METAL LOUVRE SCREENING
METAL SCREEN
RAINWATER OVERFLOW
PRECAST CONCRETE
STONE PAVING
STONE
TIMBER DECK ABOVE
RELATIVE LEVEL
SLAB LEVEL
FINISHED FLOOR LEVEL
FINISHED CEILING LEVEL
ABOVE FINISHED FLOOR 01.12.20 ISSUE FOR DA SUBMISSION ARCHITECT'S RIGHTS THE USER RELEASES AND INDEMNIFIES ANDREW BURNS ARCHITECTURE FROM AND AGAINST ALL LOSS SO ARISING