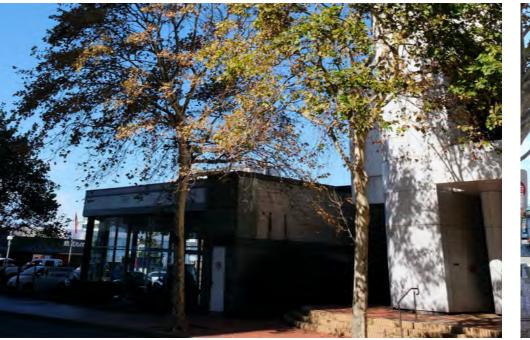

37-39 BURELLI ST, WOLLONGONG

View from Corrimal Steet looking North View from Corrimal and Burelli Street intersection

Site Photographs

COMPLIANCE

INTELLECTUAL PROPERTY DESCRIPTION MATERIALS SCHEDULE AC AIR CONDITIONING UNIT
AD ALUMINIUM DOOR
AW ALUMINIUM WINDOW
BK1 BRICK TYPE 1, STRETCHER
BK2 BRICK TYPE 2, HIT MISS
BK3 BRICK TYPE 3, SCREEN
BLK FACE BLOCKWORK
CONC CONCRETE
CA CONCRETE
CA CONCRETE
CP CARPET DOWNPIPE
FIXED GLASS
FLOOR WASTE
METAL CLADDING
METAL LOUVRE SCREENING
METAL SCREEN
RAINWATER OVERFLOW
PRECAST CONCRETE
STONE PAVING
STONE
TIMBER DECK ABOVE
RELATIVE LEVEL
SLAB LEVEL
FINISHED FLOOR LEVEL
FINISHED CEILING LEVEL
ABOVE FINISHED FLOOR 01.12.20 ISSUE FOR DA SUBMISSION ARCHITECT'S RIGHTS THE USER RELEASES AND INDEMNIFIES ANDREW BURNS ARCHITECTURE FROM AND AGAINST ALL LOSS SO ARISING