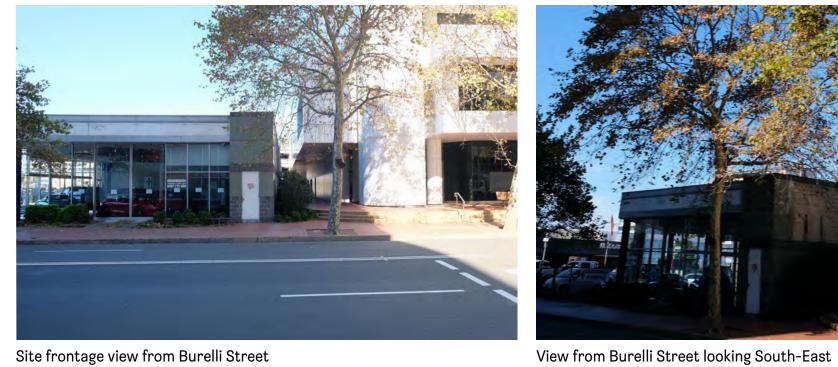

37-39 BURELLI ST, WOLLONGONG

View from Corrimal Steet looking North View from Corrimal and Burelli Street intersection

Site Photographs

COMPLIANCE

INTELLECTUAL PROPERTY DESCRIPTION MATERIALS SCHEDULE AC AIR CONDITIONING UNIT
AD ALUMINIUM DOOR
AW ALUMINIUM WINDOW
BK1 BRICK TYPE 1, STRETCHER
BK2 BRICK TYPE 2, HIT MISS
BK3 BRICK TYPE 3, SCREEN
BLK FACE BLOCKWORK
CONC CONCRETE
CA CONCRETE
CA CONCRETE
CP CARPET DOWNPIPE
FIXED GLASS
FLOOR WASTE
METAL CLADDING
METAL LOUVRE SCREENING
METAL SCREEN
RAINWATER OVERFLOW
PRECAST CONCRETE
STONE PAVING
STONE
TIMBER DECK ABOVE
RELATIVE LEVEL
SLAB LEVEL
FINISHED FLOOR LEVEL
FINISHED CEILING LEVEL
ABOVE FINISHED FLOOR 01.12.20 ISSUE FOR DA SUBMISSION ARCHITECT'S RIGHTS THE USER RELEASES AND INDEMNIFIES ANDREW BURNS ARCHITECTURE FROM AND AGAINST ALL LOSS SO ARISING