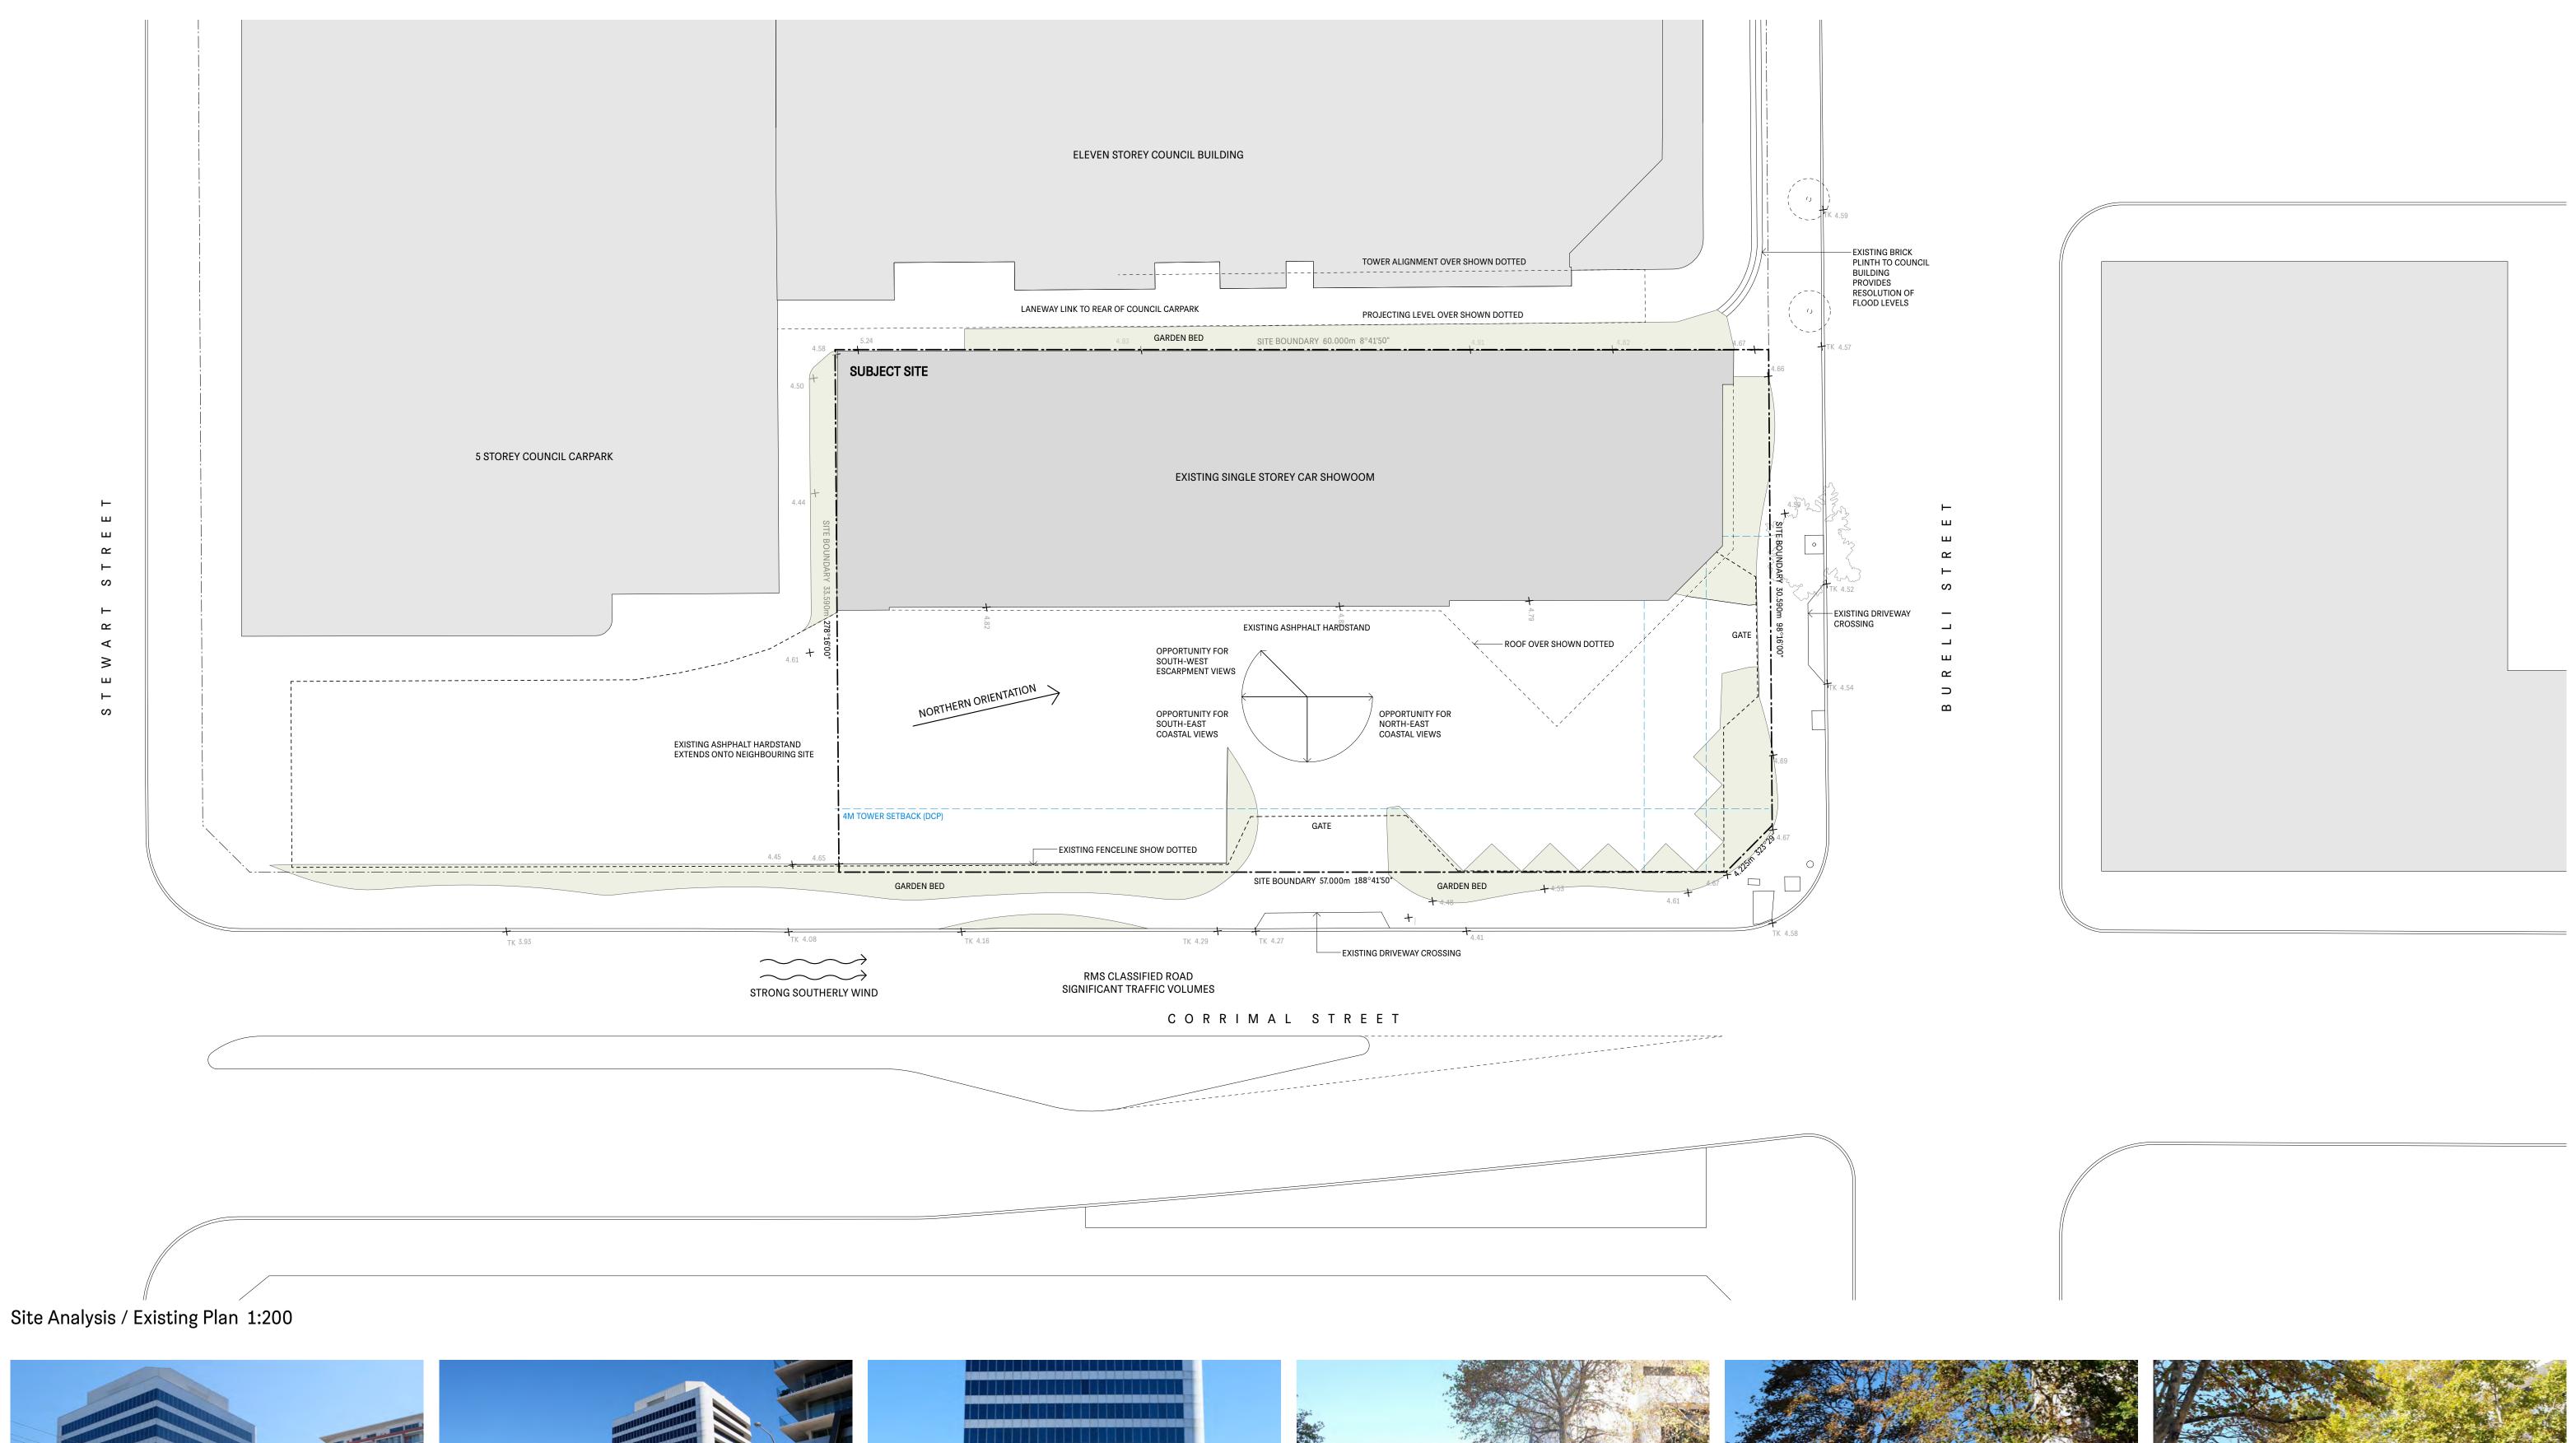

SCALE

1:200

NORTH

PROJECT NUMBER DEVELOPMENT APPLICATION DRAWING

DRAWING NUMBER

2001-DA002

ANDREW BURNS ARCHITECTURE
1/617 Elizabeth St Redfern NSW 2016
www.andrewburns.net.au
Telephone: (02) 9212 1141
Registered Architect #7447 SPACECRAFT
49 Toothill St Lewisham NSW 2049
www.spacecraftdesign.com.au
Telephone: 0439 903 187 EXISTING PLAN / SITE ANALYSIS 37-39 BURELLI ST, WOLLONGONG