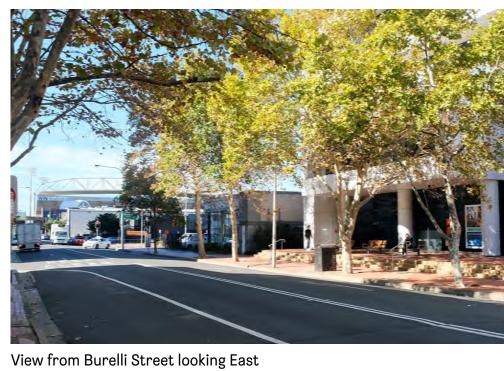

37-39 BURELLI ST, WOLLONGONG

View from Corrimal Steet looking North View from Corrimal and Burelli Street intersection

Site Photographs

COMPLIANCE

INTELLECTUAL PROPERTY DESCRIPTION MATERIALS SCHEDULE AC AIR CONDITIONING UNIT
AD ALUMINIUM DOOR
AW ALUMINIUM WINDOW
BK1 BRICK TYPE 1, STRETCHER
BK2 BRICK TYPE 2, HIT MISS
BK3 BRICK TYPE 3, SCREEN
BLK FACE BLOCKWORK
CONC CONCRETE
CA CONCRETE
CA CONCRETE
CP CARPET DOWNPIPE
FIXED GLASS
FLOOR WASTE
METAL CLADDING
METAL LOUVRE SCREENING
METAL SCREEN
RAINWATER OVERFLOW
PRECAST CONCRETE
STONE PAVING
STONE
TIMBER DECK ABOVE
RELATIVE LEVEL
SLAB LEVEL
FINISHED FLOOR LEVEL
FINISHED CEILING LEVEL
ABOVE FINISHED FLOOR 01.12.20 ISSUE FOR DA SUBMISSION ARCHITECT'S RIGHTS THE USER RELEASES AND INDEMNIFIES ANDREW BURNS ARCHITECTURE FROM AND AGAINST ALL LOSS SO ARISING