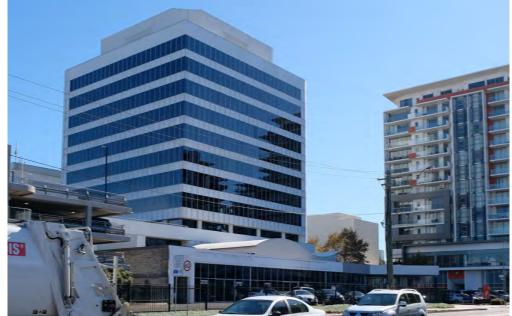

37-39 BURELLI ST, WOLLONGONG

View from Corrimal Steet looking North View from Corrimal and Burelli Street intersection

Site Photographs

COMPLIANCE

INTELLECTUAL PROPERTY DESCRIPTION MATERIALS SCHEDULE AC AIR CONDITIONING UNIT
AD ALUMINIUM DOOR
AW ALUMINIUM WINDOW
BK1 BRICK TYPE 1, STRETCHER
BK2 BRICK TYPE 2, HIT MISS
BK3 BRICK TYPE 3, SCREEN
BLK FACE BLOCKWORK
CONC CONCRETE
CA CONCRETE
CA CONCRETE
CP CARPET DOWNPIPE
FIXED GLASS
FLOOR WASTE
METAL CLADDING
METAL LOUVRE SCREENING
METAL SCREEN
RAINWATER OVERFLOW
PRECAST CONCRETE
STONE PAVING
STONE
TIMBER DECK ABOVE
RELATIVE LEVEL
SLAB LEVEL
FINISHED FLOOR LEVEL
FINISHED CEILING LEVEL
ABOVE FINISHED FLOOR 01.12.20 ISSUE FOR DA SUBMISSION ARCHITECT'S RIGHTS THE USER RELEASES AND INDEMNIFIES ANDREW BURNS ARCHITECTURE FROM AND AGAINST ALL LOSS SO ARISING